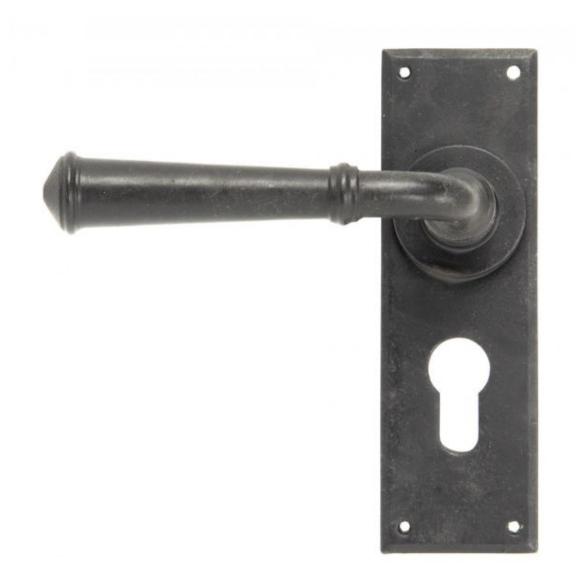

## Anvil 92054 - External Beeswax Regency Lever Euro Lock Set

From The Anvil's regency lever collection is a popular choice for many properties and features a simple square edged backplate, which is complemented with a smooth rounded lever.

This handle has a strong spring incorporated into the stylish boss design to give both functionality & elegance.

Lever handle for internal and external doors where locking is required. For use with a euro sash lock in conjunction with a euro cylinder.

Set includes 2 lever euro handles.

Supplied with matching wood screws.

Finish: External Beeswax

Backplate Size: 152mm x 48mm x 5mm

Handle Length: 120mm

Centres: 47mm