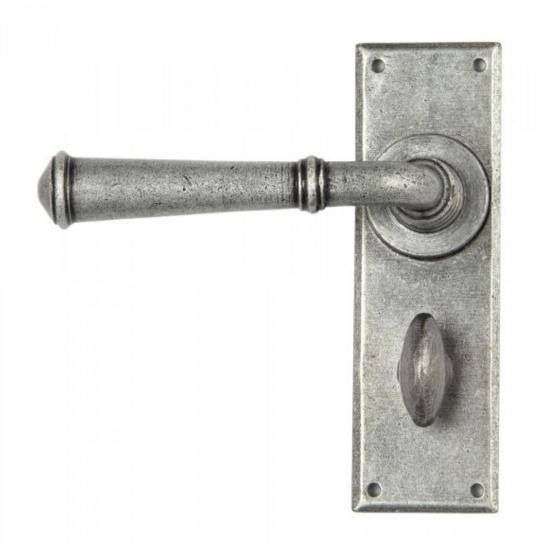

## Anvil 45127 - Pewter Regency Lever Bathroom Set

From The Anvil's regency lever collection is a popular choice for many properties and features a simple square edged backplate, which is complemented with a smooth rounded lever.

This handle has a strong spring incorporated into the stylish boss design to give both functionality & elegance.

Lever handle for internal bathroom doors where privacy is required. For use with a bathroom mortice lock.

Set includes 2 lever bathroom handles.

Supplied with matching wood screws.

Finish: Pewter

Backplate Size: 152mm x 48mm x 5mm Handle Length: 120mm