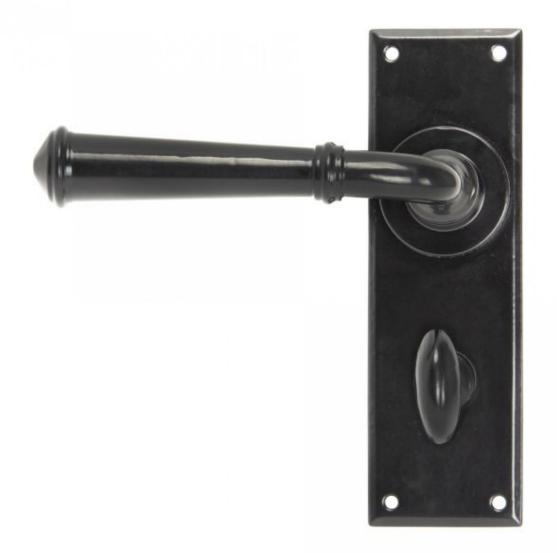

## Anvil 92059 - Black Regency Lever Bathroom Set

From The Anvil's regency lever collection is a popular choice for many properties and features a simple square edged backplate, which is complemented with a smooth rounded lever.

This handle has a strong spring incorporated into the stylish boss design to give both functionality & elegance.

Lever handle for internal bathroom doors where privacy is required. For use with a bathroom mortice lock.

Set includes 2 lever bathroom handles.

Supplied with matching wood screws.

Finish: Black

Backplate Size: 152mm x 48mm x 5mm Handle Length: 120mm