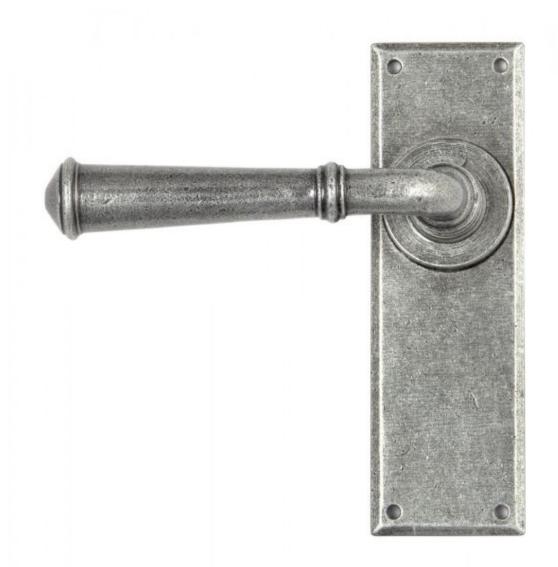

## Anvil 45126 - Pewter Regency Lever Latch Set

From The Anvil's regency lever collection is a popular choice for many properties and features a simple square edged backplate, which is complemented with a smooth rounded lever.

This handle has a strong spring incorporated into the stylish boss design to give both functionality & elegance.

Lever handle for internal doors where locking is not required.

Set includes 2 lever latch handles.

Supplied with matching wood screws.

Finish: Pewter

Backplate Size: 152mm x 48mm x 5mm Handle Length: 120mm