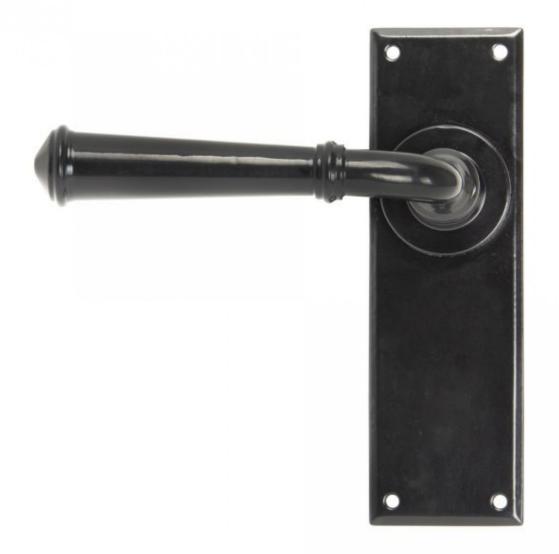

## Anvil 92058 - Black Regency Lever Latch Set

From The Anvil's regency lever collection is a popular choice for many properties and features a simple square edged backplate, which is complemented with a smooth rounded lever.

This handle has a strong spring incorporated into the stylish boss design to give both functionality & elegance.

Lever handle for internal doors where locking is not required.

Set includes 2 lever latch handles.

Supplied with matching wood screws.

Finish: Black

Backplate Size: 152mm x 48mm x 5mm Handle Length: 120mm