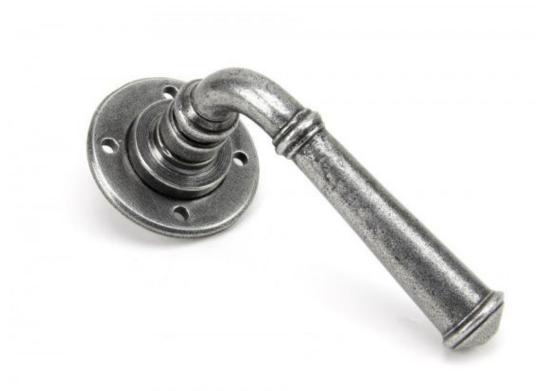

## **Anvil 45120 - Pewter Regency Lever on Rose Set**

From The Anvil's regency lever collection is a popular choice for many properties and features a simple square edged backplate, which is complemented with a smooth rounded lever.

This handle has a strong spring incorporated into the stylish boss design to give both functionality & elegance.

The period rose is fitted with a strong spring and therefore can be used in a number of different situations around the home. Use in conjunction with a mortice latch, lock and escutcheon or bathroom thumbturn. Supplied as a pair.

Supplied with matching SS wood screws.

Finish: Pewter

Rose Diameter: 60mm Rose Height: 5mm Handle Length: 120mm Fixing Centres: 32mm