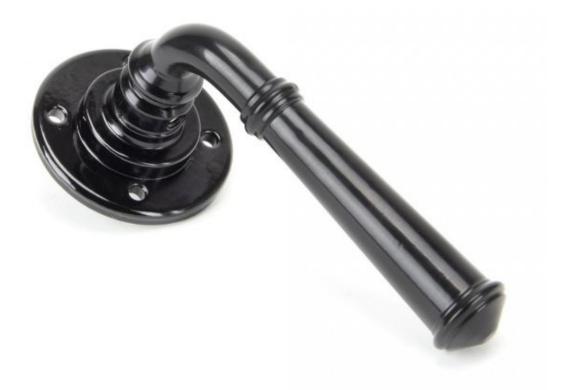

## Anvil 92056 - Black Regency Lever on Rose Set

From The Anvil's regency lever collection is a popular choice for many properties and features a simple square edged backplate, which is complemented with a smooth rounded lever.

This handle has a strong spring incorporated into the stylish boss design to give both functionality & elegance.

The period rose is fitted with a strong spring and therefore can be used in a number of different situations around the home. Use in conjunction with a mortice latch, lock and escutcheon or bathroom thumbturn. Supplied as a pair.

Supplied with matching SS wood screws.

Finish: Black

Rose Diameter: 60mm Rose Height: 5mm Handle Length: 120mm Fixing Centres: 32mm