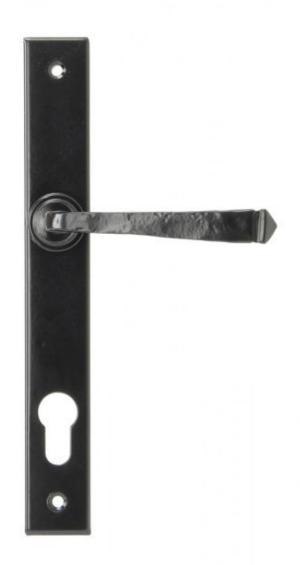

## **Anvil 33033 - Black Avon Slimline Sprung Lever Espag Lock Set**

The Avon set is part of the blacksmith's range of sprung lever handles that is individually forged in steel on an anvil and is a very striking, contemporary handle that looks great on any type of house, old or new.

This handle has a strong spring incorporated into the stylish boss design to give both functionality & elegance.

Set includes an internal and external lever espag lock handle. For use with a multi-point lock or french door kit in conjunction with a euro cylinder.

Supplied with matching bolt through fixings.

Finish: Black

Backplate Size: 242mm x 32mm x 13mm

Handle Length: 118mm

Centres: 92mm

Fixing Centres: 212mm