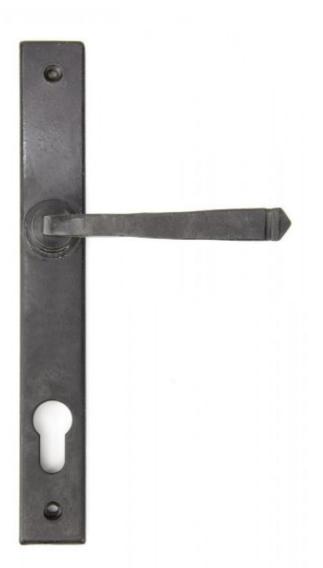

## Anvil 91484 - External Beeswax Avon Slimline Sprung Lever Espag Lo

The Avon set is part of the blacksmith's range of sprung lever handles that is individually forged in steel on an anvil and is a very striking, contemporary handle that looks great on any type of house, old or new.

This handle has a strong spring incorporated into the stylish boss design to give both functionality & elegance.

Set includes an internal and external lever espag lock handle. For use with a multi-point lock or french door kit in conjunction with a euro cylinder.

Supplied with matching bolt through fixings.

Finish: External Beeswax

Backplate Size: 242mm x 32mm x 13mm Handle Length: 118mm Centres: 92mm Fixing Centres: 212mm