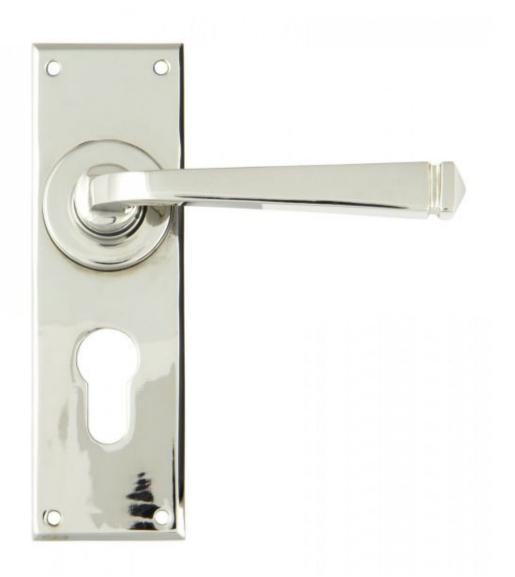

This handle has a strong spring incorporated into the stylish boss design to give both functionality & elegance.

Lever handle for internal and external doors where locking is required. For use with a euro sash lock in conjunction with a euro cylinder.

Set includes 2 lever euro handles.

Supplied with matching SS wood screws.

Finish: Polished Nickel

Backplate Size: 152mm x 48mm x 5mm

Handle Length: 118mm

Centres: 47mm