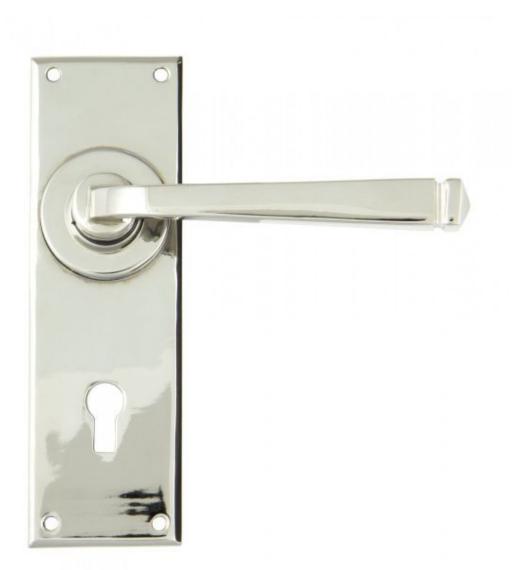

## Anvil 90360 - Polished Nickel Avon Lever Lock Set

From The Anvil's avon lever handles are their signature design and are extremely popular for their simplicity. The lever is hammered into shape by hand, giving it a contemporary yet individual edge.

This handle has a strong spring incorporated into the stylish boss design to give both functionality & elegance.

Lever handle for internal and external doors where locking is required. For use with a 5 lever sash lock BS.

Set includes 2 lever lock handles.

Supplied with matching SS wood screws.

Finish: Polished Nickel

Backplate Size: 152mm x 48mm x 5mm Handle Length: 118mm Centres: 57mm