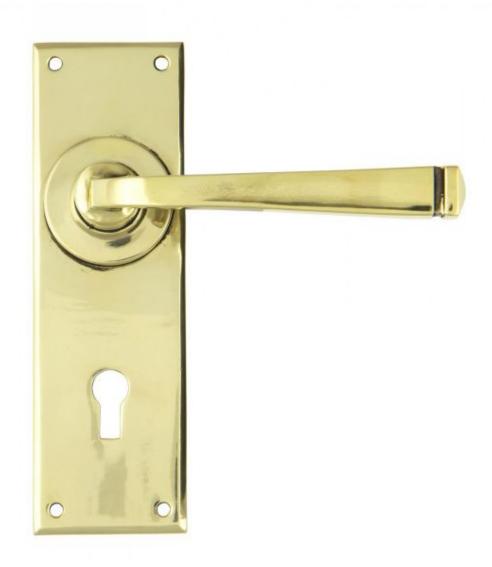

This handle has a strong spring incorporated into the stylish boss design to give both functionality & elegance.

Lever handle for internal and external doors where locking is required. For use with a 5 lever sash lock BS.

Set includes 2 lever lock handles.

Supplied with matching SS wood screws.

Finish: Aged Brass

Backplate Size: 152mm x 48mm x 5mm

Handle Length: 118mm

Centres: 57mm