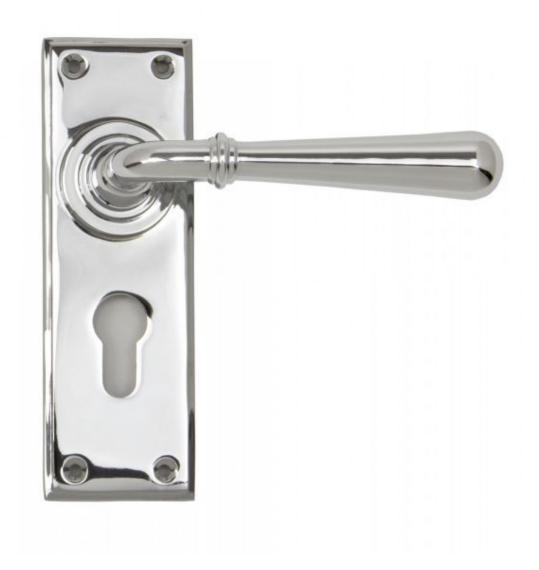

## **Anvil 91424 - Polished Chrome Newbury Lever Euro Lock Set**

The newbury set is part of the period range of sprung lever handles. The simple and slender design fits well into many different property types.

Set includes 2 lever bathroom handles.

Supplied with matching SS wood screws.

Finish: Polished Chrome

Backplate Size: 152mm x 50mm x 8mm

Handle Length: 124mm

Centres: 57mm