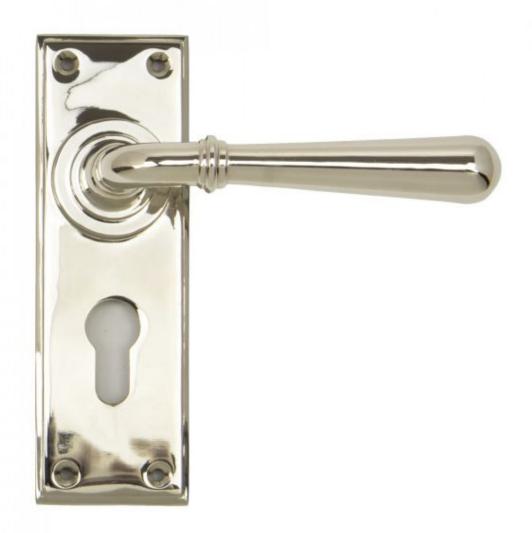

## **Anvil 91431 - Polished Nickel Newbury Lever Euro Lock Set**

The newbury set is part of the period range of sprung lever handles. The simple and slender design fits well into many different property types.

Set includes 2 lever bathroom handles.

Supplied with matching SS wood screws.

Finish: Polished Nickel

Backplate Size: 152mm x 50mm x 8mm

Handle Length: 124mm

Centres: 57mm