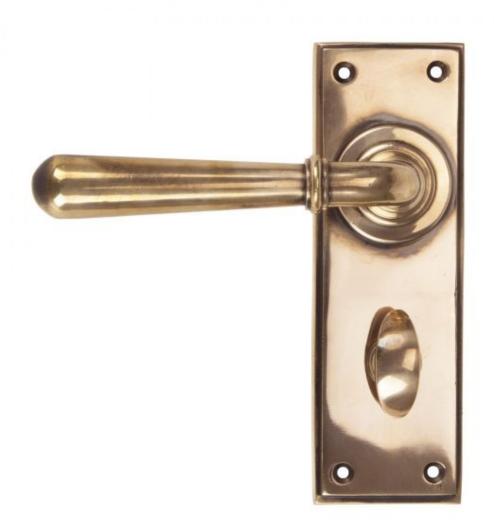

## **Anvil 91921 - Polished Bronze Newbury Lever Bathroom Set**

The newbury set is part of the period range of sprung lever handles. The simple and slender design fits well into many different property types.

This handle has a strong spring incorporated into the stylish boss design to give both functionality & elegance.

Lever handle for internal bathroom doors where privacy is required. For use with a bathroom mortice lock.

Set includes 2 lever bathroom handles.

Supplied with matching SS wood screws.

Finish: Polished Bronze

Backplate Size: 152mm x 50mm x 8mm

Handle Length: 124mm

Centres: 57mm