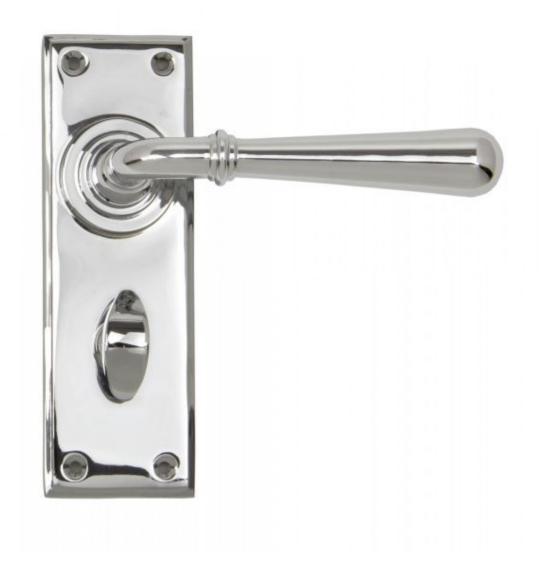

## **Anvil 91423 - Polished Chrome Newbury Lever Bathroom Set**

The newbury set is part of the period range of sprung lever handles. The simple and slender design fits well into many different property types.

This handle has a strong spring incorporated into the stylish boss design to give both functionality & elegance.

Lever handle for internal bathroom doors where privacy is required. For use with a bathroom mortice lock.

Set includes 2 lever bathroom handles.

Supplied with matching SS wood screws.

Finish: Polished Chrome

Backplate Size: 152mm x 50mm x 8mm

Handle Length: 124mm

Centres: 57mm