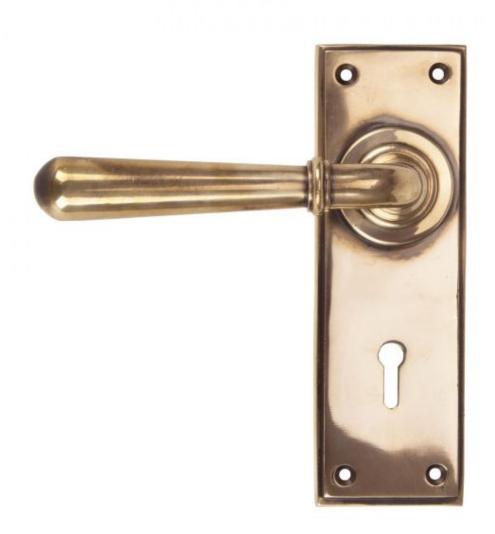

## **Anvil 91919 - Polished Bronze Newbury Lever Lock Set**

The newbury set is part of the period range of sprung lever handles. The simple and slender design fits well into many different property types.

This handle has a strong spring incorporated into the stylish boss design to give both functionality & elegance.

Lever handle for internal and external doors where locking is required. For use with a 5 lever sash lock BS.

Set includes 2 lever lock handles.

Supplied with matching SS wood screws.

Finish: Polished Bronze

Backplate Size: 152mm x 50mm x 8mm

Handle Length: 124mm

Centres: 57mm