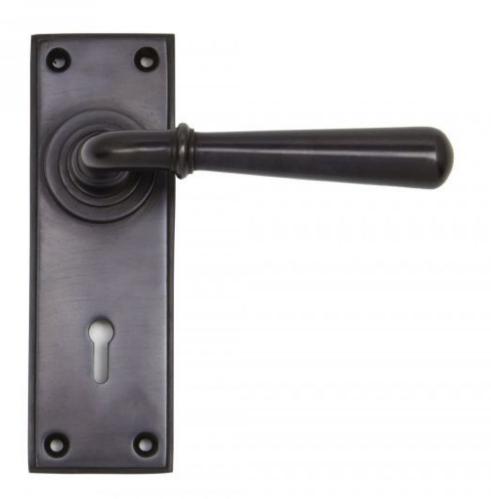

## **Anvil 91435 - Aged Bronze Newbury Lever Lock Set**

The newbury set is part of the period range of sprung lever handles. The simple and slender design fits well into many different property types.

This handle has a strong spring incorporated into the stylish boss design to give both functionality & elegance.

Lever handle for internal and external doors where locking is required. For use with a 5 lever sash lock BS.

Set includes 2 lever lock handles.

Supplied with matching SS wood screws.

Finish: Aged Bronze

Backplate Size: 152mm x 50mm x 8mm

Handle Length: 124mm

Centres: 57mm