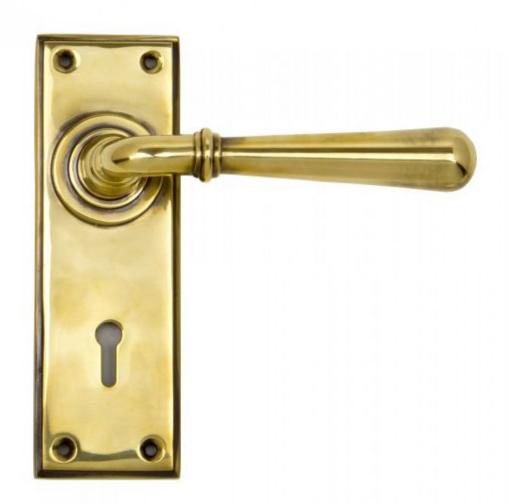

## **Anvil 91414 - Aged Brass Newbury Lever Lock Set**

The newbury set is part of the period range of sprung lever handles. The simple and slender design fits well into many different property types.

This handle has a strong spring incorporated into the stylish boss design to give both functionality & elegance.

Lever handle for internal and external doors where locking is required. For use with a 5 lever sash lock BS.

Set includes 2 lever lock handles.

Supplied with matching SS wood screws.

Finish: Aged Brass

Backplate Size: 152mm x 50mm x 8mm

Handle Length: 124mm

Centres: 57mm