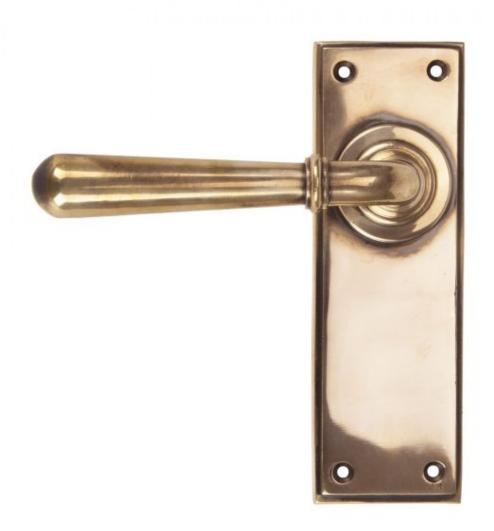

## **Anvil 91920 - Polished Bronze Newbury Lever Latch Set**

The newbury set is part of the period range of sprung lever handles. The simple and slender design fits well into many different property types.

This handle has a strong spring incorporated into the stylish boss design to give both functionality & elegance.

Lever handle for internal doors where locking is not required.

Set includes 2 lever latch handles.

Supplied with matching SS wood screws.

Finish: Polished Bronze

Backplate Size: 152mm x 50mm x 8mm

Handle Length: 124mm