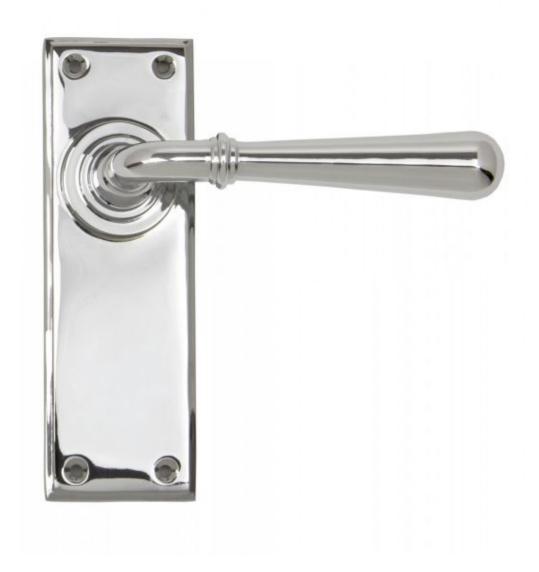

## **Anvil 91422 - Polished Chrome Newbury Lever Latch Set**

The newbury set is part of the period range of sprung lever handles. The simple and slender design fits well into many different property types.

This handle has a strong spring incorporated into the stylish boss design to give both functionality & elegance.

Lever handle for internal doors where locking is not required.

Set includes 2 lever latch handles.

Supplied with matching SS wood screws.

Finish: Polished Chrome

Backplate Size: 152mm x 50mm x 8mm

Handle Length: 124mm