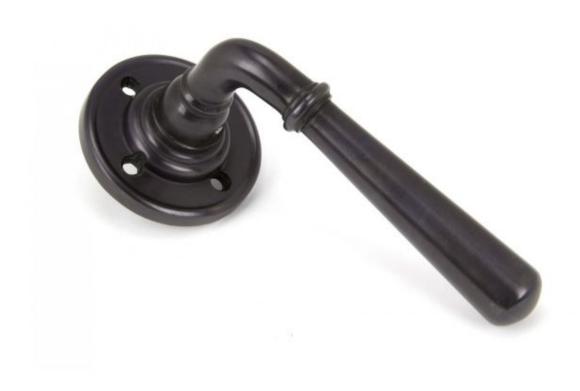

## **Anvil 91439 - Aged Bronze Newbury Lever on Rose Set**

The newbury set is part of the period range of sprung lever handles. The simple and slender design fits well into many different property types.

Sold with matching SS bolt through fixings & SS wood screws.

Finish: Aged Bronze

Rose Diameter: 60mm Rose Height: 8mm Handle Length: 124mm Fixing Centres: 42mm