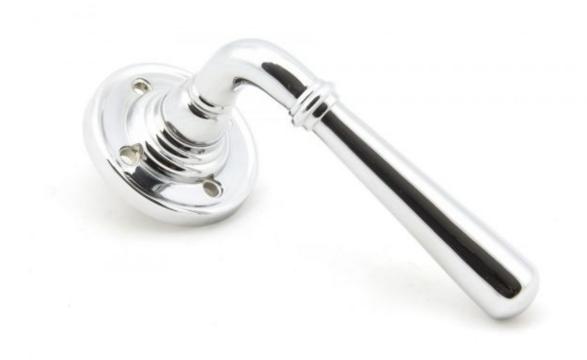

## **Anvil 91425 - Polished Chrome Newbury Lever on Rose Set**

The newbury set is part of the period range of sprung lever handles. The simple and slender design fits well into many different property types.

This handle has a strong spring incorporated into the stylish boss design to give both functionality & elegance.

Lever handle for internal and external doors where locking is either required or not required.

Sold with matching SS bolt through fixings & SS wood screws.

Finish: Polished Chrome

Rose Diameter: 60mm Rose Height: 8mm Handle Length: 124mm Fixing Centres: 42mm