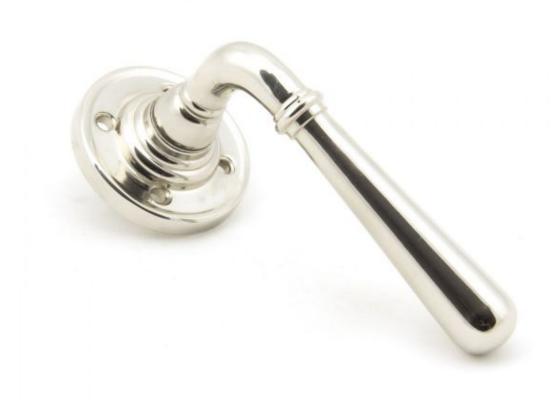

## **Anvil 91432 - Polished Nickel Newbury Lever on Rose Set**

The newbury set is part of the period range of sprung lever handles. The simple and slender design fits well into many different property types.

This handle has a strong spring incorporated into the stylish boss design to give both functionality & elegance.

Lever handle for internal and external doors where locking is either required or not required.

Sold with matching SS bolt through fixings & SS wood screws.

Finish: Polished Nickel

Rose Diameter: 60mm Rose Height: 8mm Handle Length: 124mm Fixing Centres: 42mm