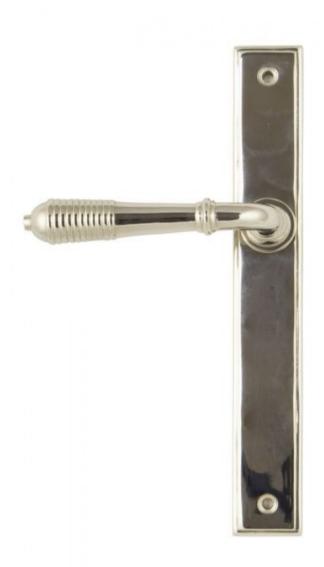

## Anvil 45425 - Polished Nickel Reeded Slimline Sprung Lever Latch Se

The reeded set is part of the period range of sprung lever handles. A classic regency lever with a stylish reeded end that will suit both traditional and contemporary settings.

This handle has a strong double spring incorporated into the stylish boss design to give both functionality & elegance.

Lever handle for external doors where multi-point locking is required.

Set includes an internal and external lever espag latch handle. For use with a multi-point lock or french door kit in conjunction with a euro cylinder.

Supplied with matching SS bolt through fixings.

Finish: Polished Nickel

Backplate Size: 244mm x 36mm x 13mm

Handle Length: 123mm Fixing Centres: 212mm