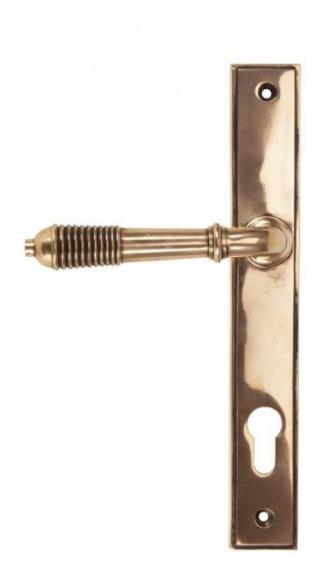

## Anvil 91912 - Polished Bronze Reeded Slimline Sprung Lever Espag L

The reeded set is part of the period range of sprung lever handles. A classic regency lever with a stylish reeded end that will suit both traditional and contemporary settings.

This handle has a strong double spring incorporated into the stylish boss design to give both functionality & elegance.

Lever handle for external doors where multi-point locking is required.

Set includes an internal and external lever espag lock handle. For use with a multi-point lock or french door kit in conjunction with a euro cylinder.

Supplied with matching SS bolt through fixings.

Finish: Polished Bronze

Backplate Size: 244mm x 36mm x 13mm Handle Length: 123mm Centres: 92mm Fixing Centres: 212mm