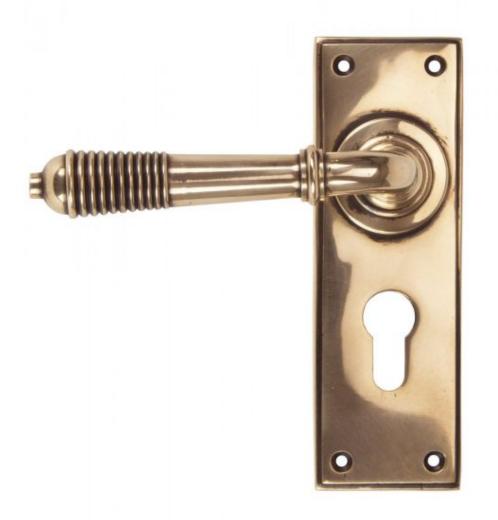

## Anvil 91916 - Polished Bronze Reeded Lever Euro Lock Set

The reeded set is part of the period range of sprung lever handles. A classic regency lever with a stylish reeded end that will suit both traditional and contemporary settings.

This handle has a strong spring incorporated into the stylish boss design to give both functionality & elegance.

Lever handle for internal and external doors where locking is required. For use with a euro sash lock in conjunction with a euro cylinder.

Set includes 2 lever euro handles.

Supplied with matching SS wood screws.

Finish: Polished Bronze

Backplate Size: 152mm x 50mm x 8mm Handle Length: 123mm Centres: 47mm