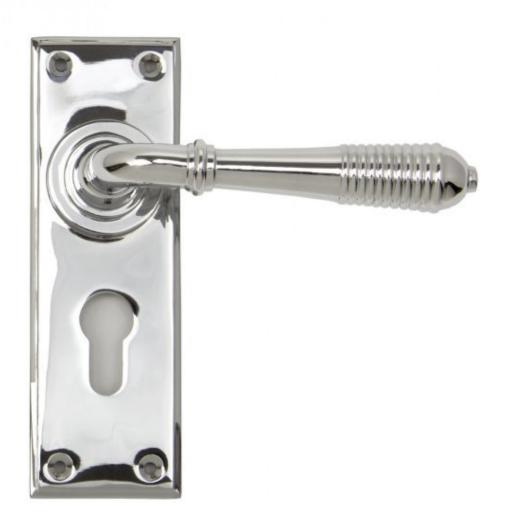

## **Anvil 33309 - Polished Chrome Reeded Lever Euro Lock Set**

The reeded set is part of the period range of sprung lever handles. A classic regency lever with a stylish reeded end that will suit both traditional and contemporary settings.

This handle has a strong spring incorporated into the stylish boss design to give both functionality & elegance.

Lever handle for internal and external doors where locking is required. For use with a euro sash lock in conjunction with a euro cylinder.

Set includes 2 lever euro handles.

Supplied with matching SS wood screws.

Finish: Polished Chrome

Backplate Size: 152mm x 50mm x 8mm

Handle Length: 123mm

Centres: 47mm