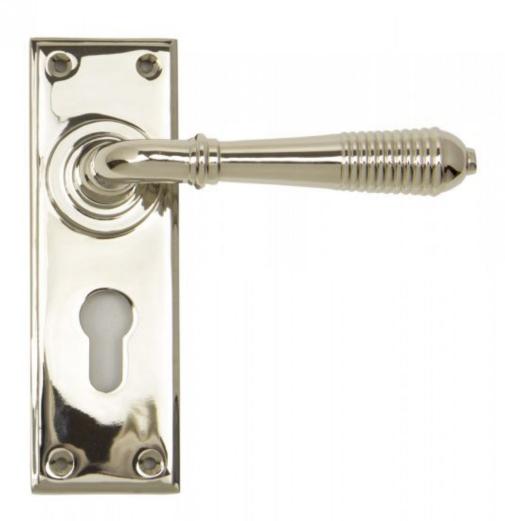

## **Anvil 33327 - Polished Nickel Reeded Lever Euro Lock Set**

The reeded set is part of the period range of sprung lever handles. A classic regency lever with a stylish reeded end that will suit both traditional and contemporary settings.

This handle has a strong spring incorporated into the stylish boss design to give both functionality & elegance.

Lever handle for internal and external doors where locking is required. For use with a euro sash lock in conjunction with a euro cylinder.

Set includes 2 lever euro handles.

Supplied with matching SS wood screws.

Finish: Polished Nickel

Backplate Size: 152mm x 50mm x 8mm

Handle Length: 123mm

Centres: 47mm