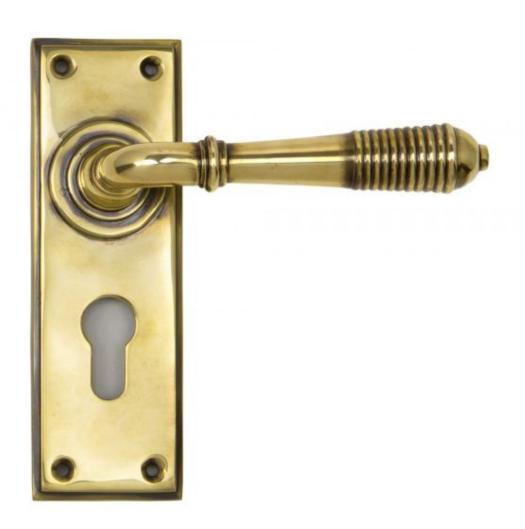

## **Anvil 33085 - Aged Brass Reeded Lever Euro Lock Set**

The reeded set is part of the period range of sprung lever handles. A classic regency lever with a stylish reeded end that will suit both traditional and contemporary settings.

Set includes 2 lever euro handles.

Supplied with matching SS wood screws.

Finish: Aged Brass

Backplate Size: 152mm x 50mm x 8mm

Handle Length: 123mm

Centres: 47mm