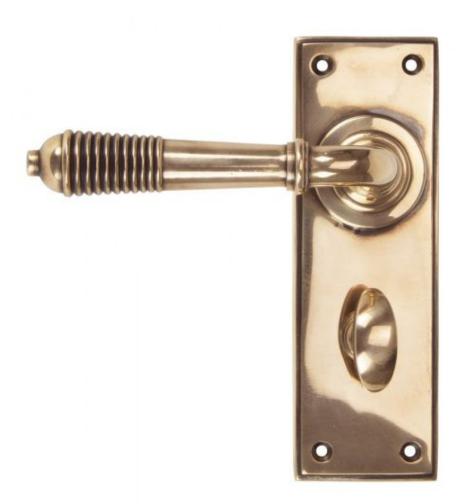

## **Anvil 91915 - Polished Bronze Reeded Lever Bathroom Set**

The reeded set is part of the period range of sprung lever handles. A classic regency lever with a stylish reeded end that will suit both traditional and contemporary settings.

Set includes 2 lever bathroom handles.

Supplied with matching SS wood screws.

Finish: Polished Bronze

Backplate Size: 152mm x 50mm x 8mm

Handle Length: 123mm

Centres: 57mm