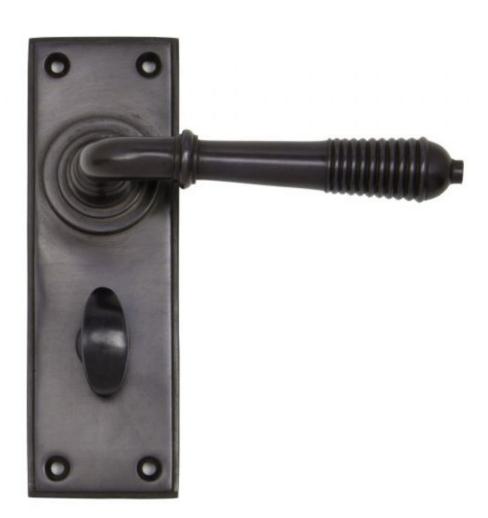

## **Anvil 83955 - Aged Bronze Reeded Lever Bathroom Set**

The reeded set is part of the period range of sprung lever handles. A classic regency lever with a stylish reeded end that will suit both traditional and contemporary settings.

Set includes 2 lever bathroom handles.

Supplied with matching SS wood screws.

Finish: Aged Bronze

Backplate Size: 152mm x 50mm x 8mm

Handle Length: 123mm

Centres: 57mm