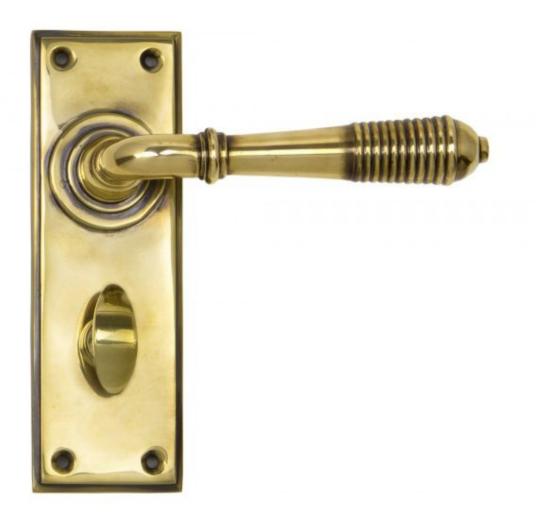

## Anvil 33084 - Aged Brass Reeded Lever Bathroom Set

The reeded set is part of the period range of sprung lever handles. A classic regency lever with a stylish reeded end that will suit both traditional and contemporary settings.

Set includes 2 lever bathroom handles.

Supplied with matching SS wood screws.

Finish: Aged Brass

Backplate Size: 152mm x 50mm x 8mm Handle Length: 123mm Centres: 57mm