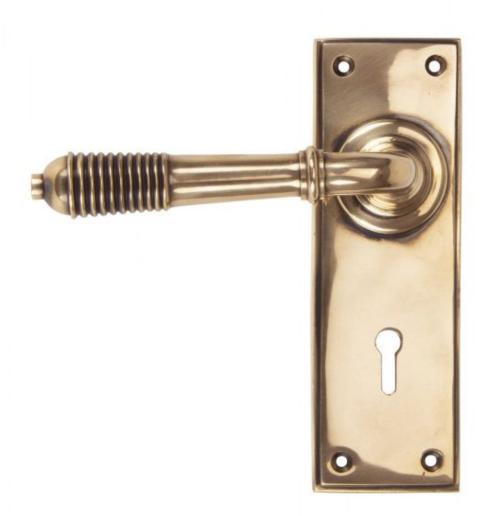

## **Anvil 91913 - Polished Bronze Reeded Lever Lock Set**

The reeded set is part of the period range of sprung lever handles. A classic regency lever with a stylish reeded end that will suit both traditional and contemporary settings.

Set includes 2 lever lock handles.

Supplied with matching SS wood screws.

Finish: Polished Bronze

Backplate Size: 152mm x 50mm x 8mm

Handle Length: 123mm

Centres: 57mm