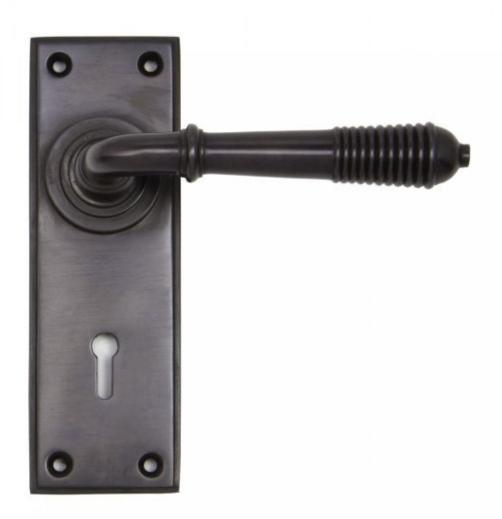

## **Anvil 83953 - Aged Bronze Reeded Lever Lock Set**

The reeded set is part of the period range of sprung lever handles. A classic regency lever with a stylish reeded end that will suit both traditional and contemporary settings.

Set includes 2 lever lock handles.

Supplied with matching SS wood screws.

Finish: Aged Bronze

Backplate Size: 152mm x 50mm x 8mm

Handle Length: 123mm

Centres: 57mm