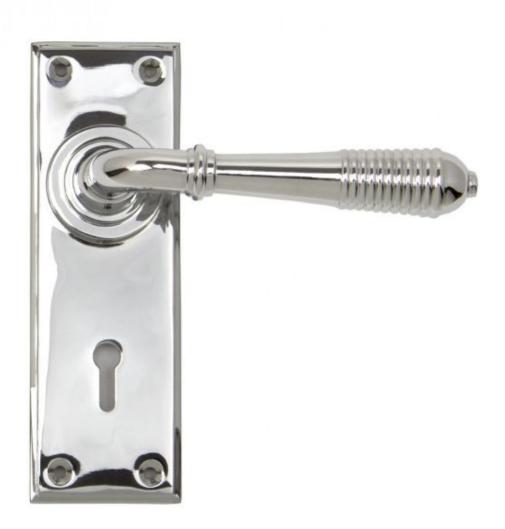

## **Anvil 33306 - Polished Chrome Reeded Lever Lock Set**

The reeded set is part of the period range of sprung lever handles. A classic regency lever with a stylish reeded end that will suit both traditional and contemporary settings.

Set includes 2 lever lock handles.

Supplied with matching SS wood screws.

Finish: Polished Chrome

Backplate Size: 152mm x 50mm x 8mm

Handle Length: 123mm

Centres: 57mm