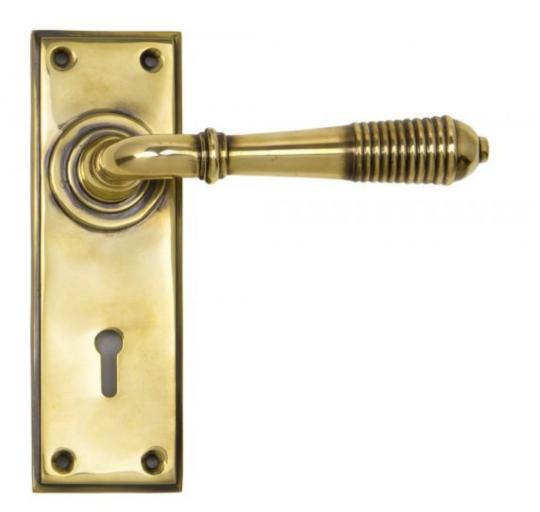

## Anvil 33040 - Aged Brass Reeded Lever Lock Set

The reeded set is part of the period range of sprung lever handles. A classic regency lever with a stylish reeded end that will suit both traditional and contemporary settings.

This handle has a strong spring incorporated into the stylish boss design to give both functionality & elegance.

Lever handle for internal and external doors where locking is required. For use with a 5 lever sash lock BS.

Set includes 2 lever lock handles.

Supplied with matching SS wood screws.

Finish: Aged Brass

Backplate Size: 152mm x 50mm x 8mm Handle Length: 123mm Centres: 57mm