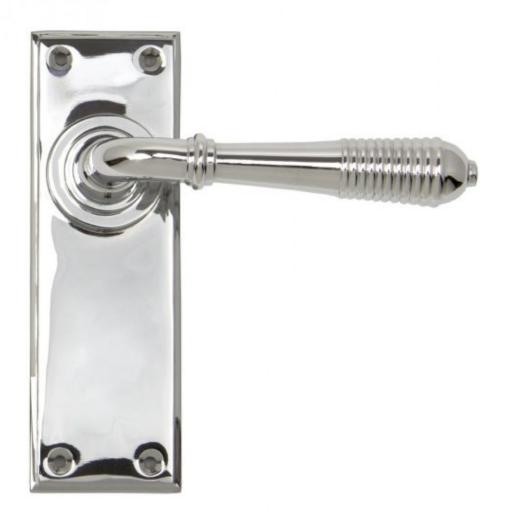

## **Anvil 33307 - Polished Chrome Reeded Lever Latch Set**

The reeded set is part of the period range of sprung lever handles. A classic regency lever with a stylish reeded end that will suit both traditional and contemporary settings.

This handle has a strong spring incorporated into the stylish boss design to give both functionality & elegance.

Lever handle for internal doors where locking is not required.

Set includes 2 lever latch handles.

Supplied with matching SS wood screws.

Finish: Polished Chrome

Backplate Size: 152mm x 50mm x 8mm

Handle Length: 123mm