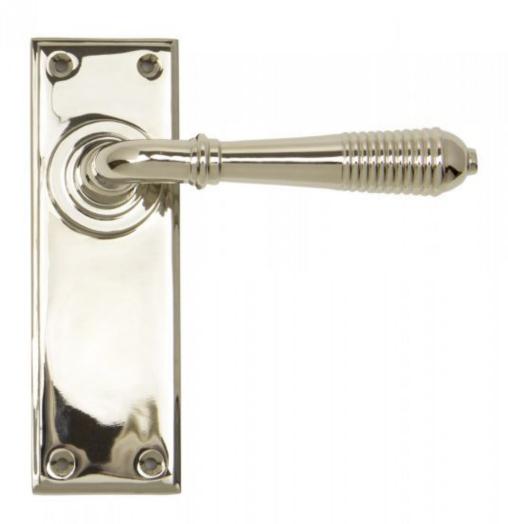

## **Anvil 33325 - Polished Nickel Reeded Lever Latch Set**

The reeded set is part of the period range of sprung lever handles. A classic regency lever with a stylish reeded end that will suit both traditional and contemporary settings.

This handle has a strong spring incorporated into the stylish boss design to give both functionality & elegance.

Lever handle for internal doors where locking is not required.

Set includes 2 lever latch handles.

Supplied with matching SS wood screws.

Finish: Polished Nickel

Backplate Size: 152mm x 50mm x 8mm

Handle Length: 123mm