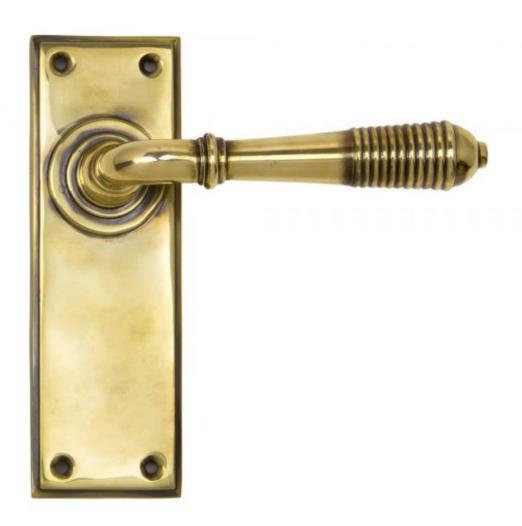

## **Anvil 33083 - Aged Brass Reeded Lever Latch Set**

The reeded set is part of the period range of sprung lever handles. A classic regency lever with a stylish reeded end that will suit both traditional and contemporary settings.

Supplied with matching SS wood screws.

Finish: Aged Brass

Backplate Size: 152mm x 50mm x 8mm

Handle Length: 123mm