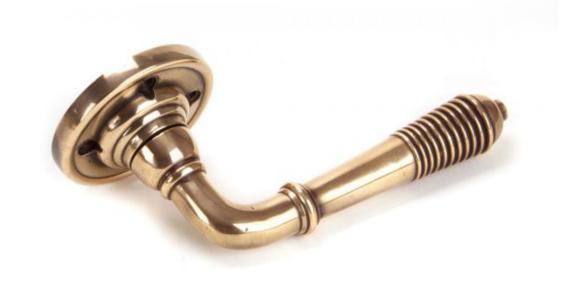

## Anvil 91917 - Polished Bronze Reeded Lever on Rose Set

The reeded set is part of the period range of sprung lever handles. A classic regency lever with a stylish reeded end that will suit both traditional and contemporary settings.

This handle has a strong spring incorporated into the stylish boss design to give both functionality & elegance.

Lever handle for internal and external doors where locking is either required or not required.

Sold with matching SS bolt through fixings & SS wood screws.

Finish: Polished Bronze

Rose Diameter: 60mm Rose Height: 8mm Handle Length: 123mm Fixing Centres: 42mm