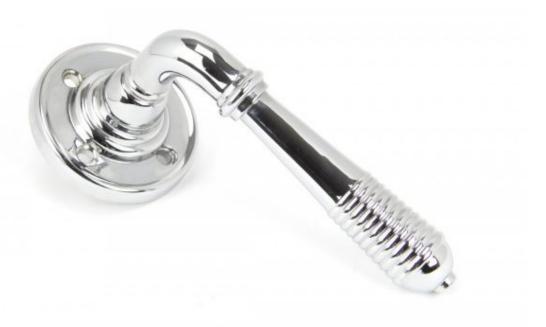

## Anvil 90007 - Polished Chrome Reeded Lever on Rose Set

The reeded set is part of the period range of sprung lever handles. A classic regency lever with a stylish reeded end that will suit both traditional and contemporary settings.

Sold with matching SS bolt through fixings & SS wood screws.

Finish: Polished Chrome

Rose Diameter: 60mm Rose Height: 8mm Handle Length: 123mm Fixing Centres: 42mm