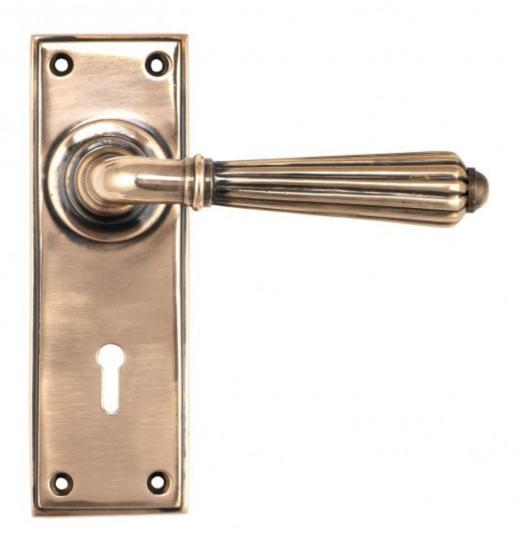

## **Anvil 45334 - Polished Bronze Hinton Lever Lock Set**

The hinton set is part of the period range of sprung lever handles. A classic Georgian lever that will suit both traditional and contemporary settings.

This handle has a strong spring incorporated into the stylish boss design to give both functionality & elegance.

Lever handle for internal and external doors where locking is required. For use with a 5 lever sash lock BS.

Set includes 2 lever lock handles.

Supplied with matching SS wood screws.

Finish: Polished Bronze

Backplate Size: 152mm x 50mm x 8mm

Handle Length: 128mm

Centres: 57mm