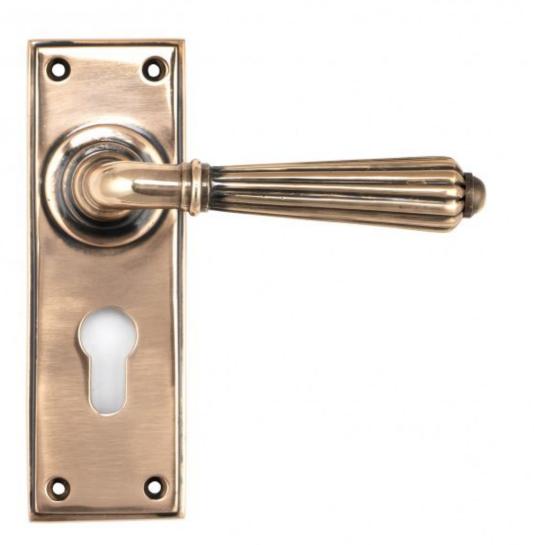

## Anvil 45337 - Polished Bronze Hinton Lever Euro Lock Set

The hinton set is part of the period range of sprung lever handles. A classic Georgian lever that will suit both traditional and contemporary settings.

This handle has a strong spring incorporated into the stylish boss design to give both functionality & elegance.

Lever handle for internal and external doors where locking is required. For use with a euro sash lock in conjunction with a euro cylinder.

Set includes 2 lever euro handles.

Supplied with matching SS wood screws.

Finish: Polished Bronze

Backplate Size: 152mm x 50mm x 8mm Handle Length: 128mm Centres: 47mm