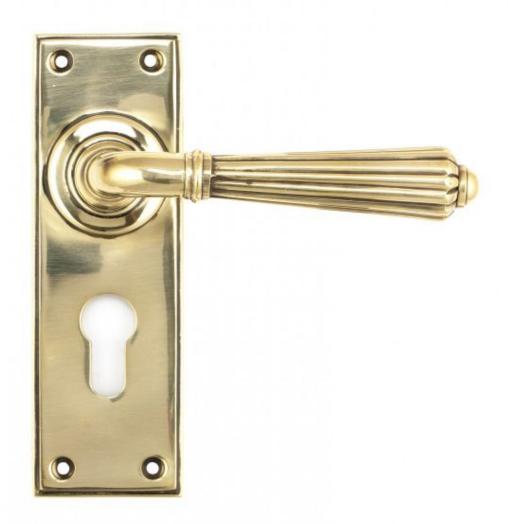

## **Anvil 45313 - Aged Brass Hinton Lever Euro Lock Set**

The hinton set is part of the period range of sprung lever handles. A classic Georgian lever that will suit both traditional and contemporary settings.

This handle has a strong spring incorporated into the stylish boss design to give both functionality & elegance.

Lever handle for internal and external doors where locking is required. For use with a euro sash lock in conjunction with a euro cylinder.

Set includes 2 lever euro handles.

Supplied with matching SS wood screws.

Finish: Aged Brass

Backplate Size: 152mm x 50mm x 8mm

Handle Length: 128mm

Centres: 47mm