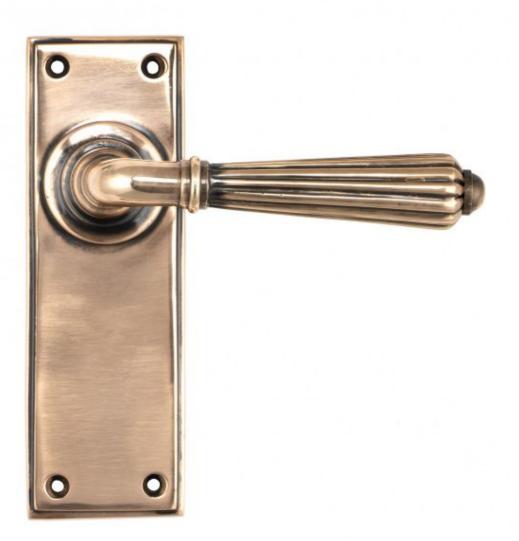

## Anvil 45335 - Polished Bronze Hinton Lever Latch Set

The hinton set is part of the period range of sprung lever handles. A classic Georgian lever that will suit both traditional and contemporary settings.

This handle has a strong spring incorporated into the stylish boss design to give both functionality & elegance.

Lever handle for internal doors where locking is not required.

Set includes 2 lever latch handles.

Supplied with matching SS wood screws.

Finish: Polished Bronze

Backplate Size: 152mm x 50mm x 8mm Handle Length: 128mm