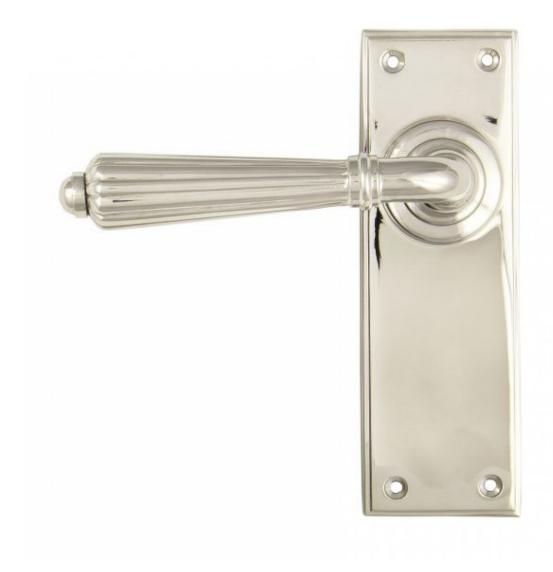

## **Anvil 45323 - Polished Nickel Hinton Lever Latch Set**

The hinton set is part of the period range of sprung lever handles. A classic Georgian lever that will suit both traditional and contemporary settings.

This handle has a strong spring incorporated into the stylish boss design to give both functionality & elegance.

Lever handle for internal doors where locking is not required.

Set includes 2 lever latch handles.

Supplied with matching SS wood screws.

Finish: Polished Nickel

Backplate Size: 152mm x 50mm x 8mm

Handle Length: 128mm