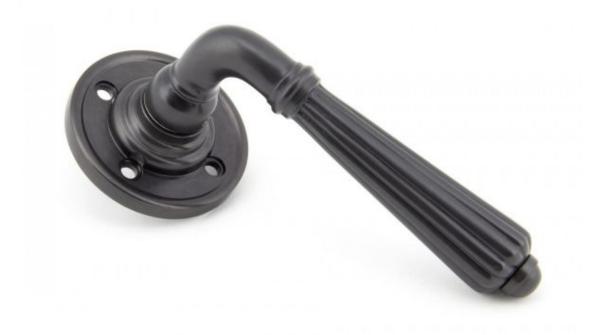

## Anvil 45327 - Aged Bronze Hinton Lever on Rose Set

The hinton set is part of the period range of sprung lever handles. A classic Georgian lever that will suit both traditional and contemporary settings.

Finish: Aged Bronze

Rose Diameter: 60mm Rose Height: 8mm Handle Length: 128mm Fixing Centres: 42mm