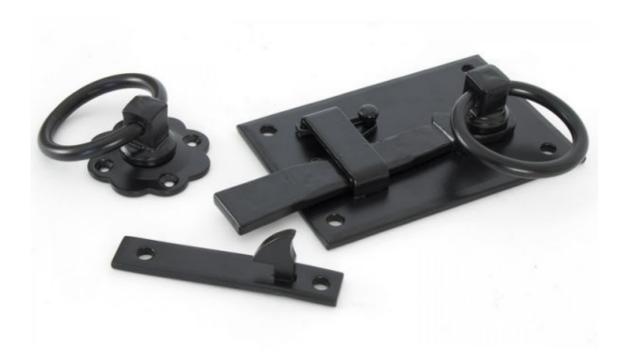

## **Anvil 33295 - Black Cottage Latch Right Hand**

A well designed, solid Cottage Latch which is made completely from steel, including the bar and keeps, which makes it the only one in the country to be made like this.

This comes complete as a latch for one side of your door/gate and a ring turn handle on rosette for the other side.

Supplied with an 8mm spindle which allows use on doors up to a thickness of 70mm.

Sold as a set and supplied with matching fixings.

Finish: Black

Overall Size: 152mm x 103mm

Handle Size: 69mm Rosette Size: 67mm Keep Size: 103mm x 19mm