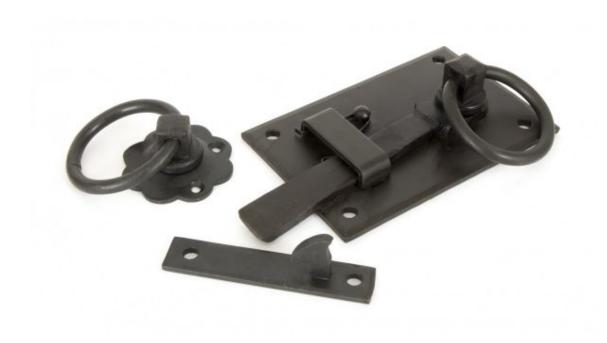

## **Anvil 33147R - Beeswax Cottage Latch Right Hand**

A well designed, solid Cottage Latch which is made completely from steel, including the bar and keeps, which makes it the only one in the country to be made like this.

This comes complete as a latch for one side of your door/gate and a ring turn handle on rosette for the other side.

Supplied with an 8mm spindle which allows use on doors up to a thickness of 70mm.

Sold as a set and supplied with matching fixings.

Finish: Beeswax

Overall Size: 152mm x 103mm

Handle Size: 69mm Rosette Size: 67mm Keep Size: 103mm x 19mm